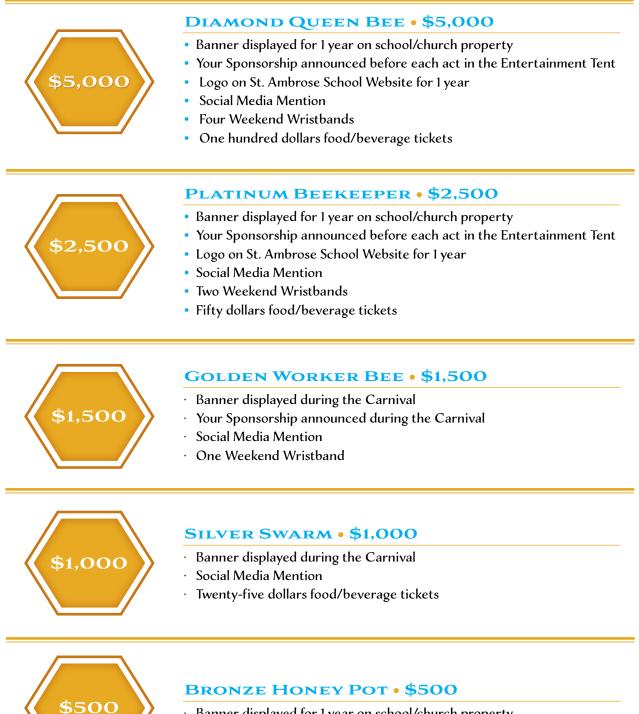

# SPONSORSHIP LEVELS

#### ST. AMBROSE CHURCH AND SCHOOL CARNIVAL

- · Banner displayed for 1 year on school/church property
- Social Media Mention

CONTACT PHONE: \_\_\_\_\_

CONTACT EMAIL: \_\_\_\_\_

SPONSORSHIP LEVEL:

- \_\_\_\_ DIAMOND QUEEN BEE \$5,000
- \_\_\_\_ PLATINUM BEEKEEPER \$2,500
- \_\_\_\_ GOLDEN WORKER BEE \$1,500
- \_\_\_\_ SILVER SWARM \$1,000
- BRONZE HONEY POT \$500